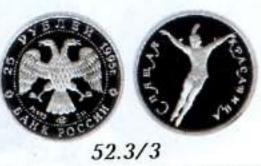

Сокращения: т - тысячи, м - миллионы.

Около изображений монет помещены нормативные проба и вес монет:

<u>Аи900</u> 8,60 г - золото, 900-й метрической пробы с нормативным весом монеты 8,60 грамм.

Аи900 - Золото, 900-й метрической пробы, в скобках указан вес (8,60 г чистого) агоценного металла в монете.