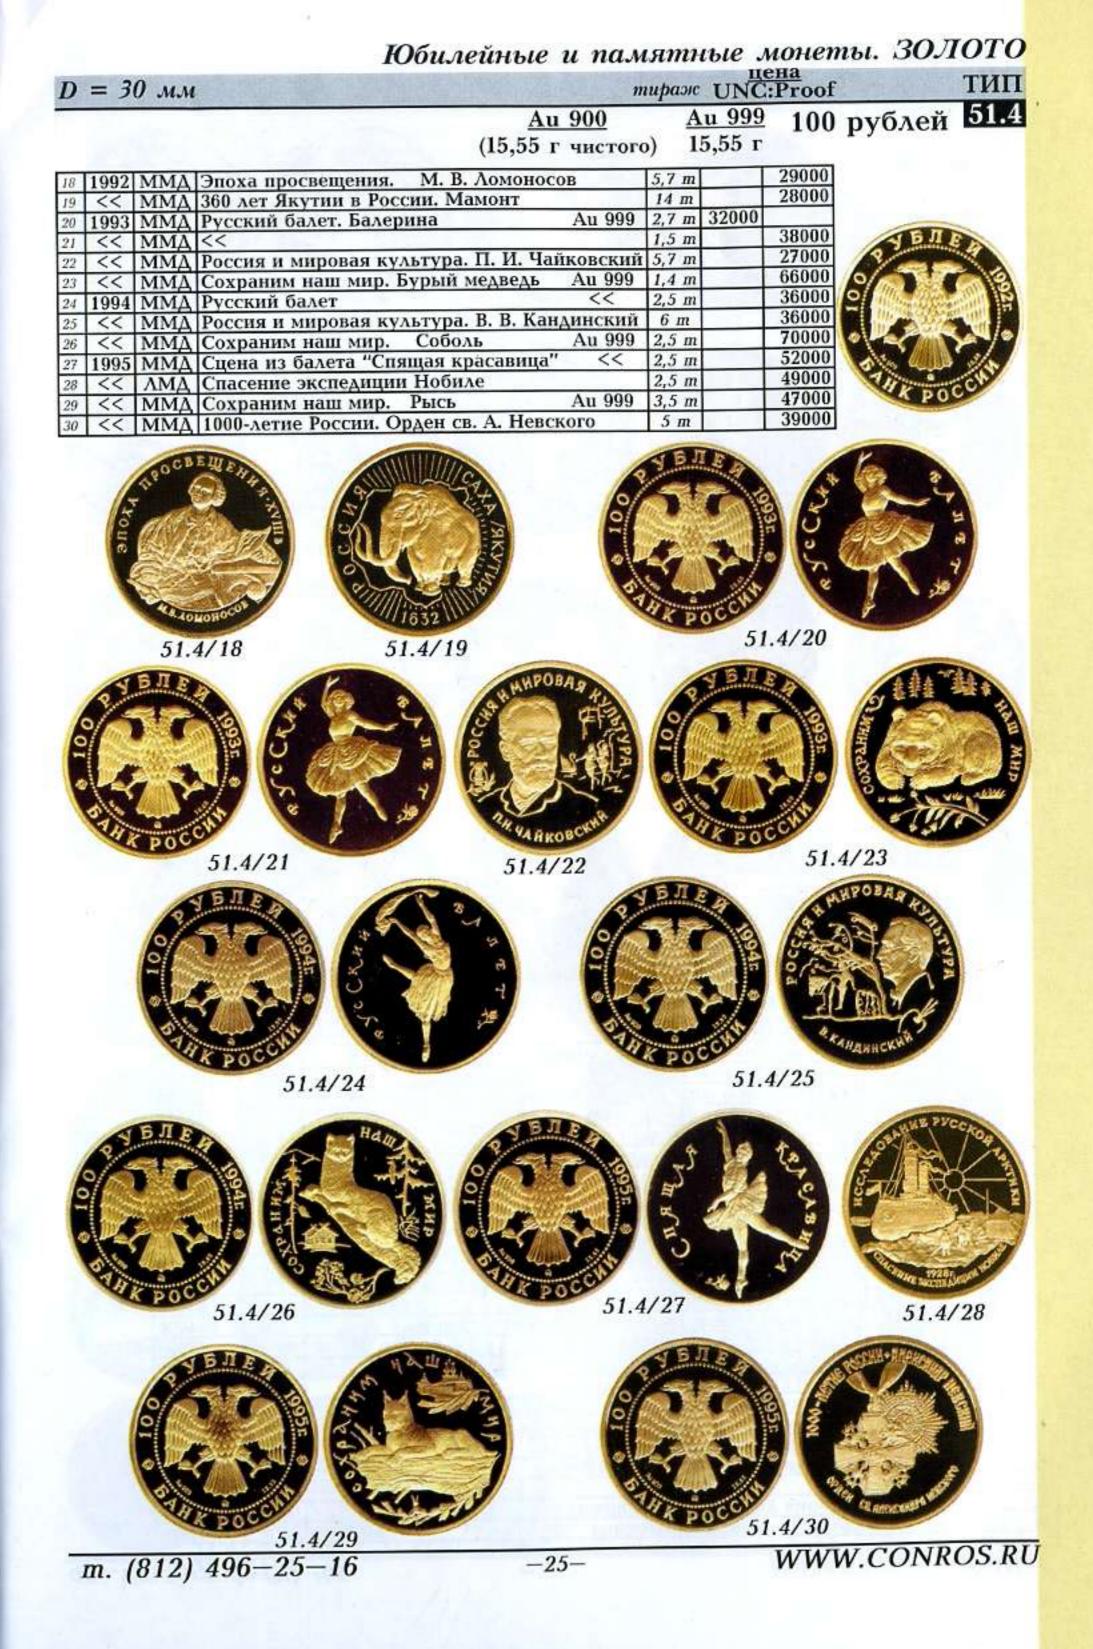

### Как пользоваться справочником

1. По номиналу, году выпуска и особенностям имеющейся монеты находится изображение монетного типа в соответствующем разделе. Под изображением проставлены цены (в рублях) для состояний F, VF, XF, UNC на наиболее часто встречающуюся разновидность.

2. Сбоку от изображения типа монеты описаны его разновидности. Цена каждой разновидности указана для состояния VF. Цены для других состояний примерно пропорциональны приведенным под изображением. Знак R означает, что монета является очень редкой, и ее цена определяется спросом на аукционе. Следует помнить, что указанный в каталоге ряд цен по состояниям дает лишь ограниченную выборку из их огромного множества. Стоимость реальной монеты может быть как ниже первого значения, так и выше последнего.

Ц/м - цена металла. Л/с - лицевая сторона (аверс), о/с оборотная сторона (реверс). Б/б - без букв (монетного двора).

В столбце перед ценой проставлены тиражи монет. Тиражи через дробь соответствуют состояниям монет.

Сокращения: т - тысячи, м - миллионы.

Около изображений монет помещены нормативные проба и вес монет:

<u>Аи900</u> 8,60 г - золото, 900-й метрической пробы с нормативным весом монеты 8,60 грамм.

Аи900 - Золото, 900-й метрической пробы, в скобках указан вес (8,60 г чистого) агоценного металла в монете.