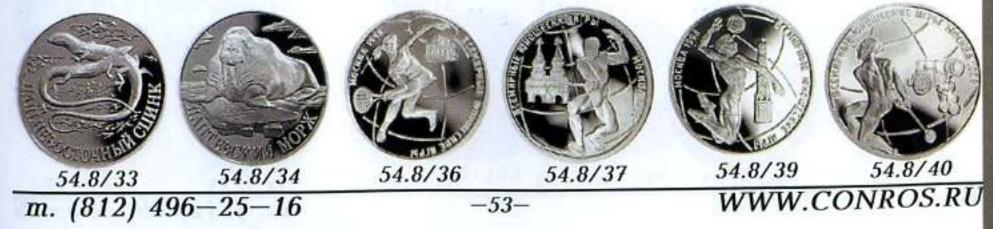

| 1100                       |
|                                                | 25 m                                                                                                            |                            |
|                                                | 25 m                                                                                                            | 1100                       |
|                                                |                                                                                                                 | 54.8/6 54.8/7              |

54.8/22



54.8/23

54.8/10 S EDDE

54.8/25



STATT HICK

54.8/27



54.8/29



54.8/31



-53-

### СЕРЕБРО. Юбилейные и памятные монеты



|          |                      |             | Юбилейные и памятные