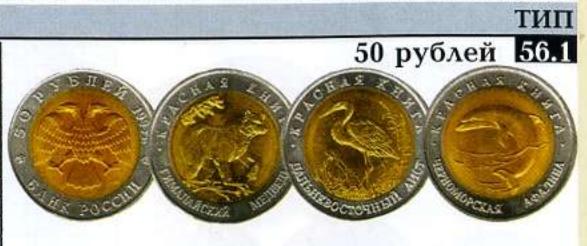

# Каталог-справочник Монеты РСФСР, СССР и России 1921-2011 годов

| <b>Монеты регулярных выпусков</b><br>Золото, Серебро 1921-1923 гг<br>Серебро 1924-1931 гг<br>Медь 1924-1928 гг<br>Никель, бронза1931-1935 гг<br><< | $\begin{array}{c ccccccccccccccccccccccccccccccccccc$                                                                        |
|----------------------------------------------------------------------------------------------------------------------------------------------------|------------------------------------------------------------------------------------------------------------------------------|
| Пробные монеты<br>Местные выпуски<br>Юбилейные и памятные монеты                                                                                   | 20.1-20.1316-1930.0-3719-21                                                                                                  |
| Золото<br>Драгоценные биметаллические<br>Платина<br>Палладий                                                                                       | 51.8       -       51.11       32-33         52.1       -       52.3       34-35         53.1       -       53.3       36-37 |
| Серебро<br>Медно-никель<br>Биметаллические<br>Тематические наборы                                                                                  | 55.1       -       55.3       56-60         56.1       -       56.3       61-62         57.1       -       57.4       63     |