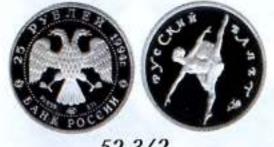

Сокращения: т - тысячи, м - миллионы.

Около изображений монет помещены нормативные проба и вес монет:

<u>Аи900</u> 8,60 г - золото, 900-й метрической пробы с нормативным весом монеты 8,60 грамм.

Аи900 - Золото, 900-й метрической пробы, в скобках указан вес (8,60 г чистого) агоценного металла в монете.