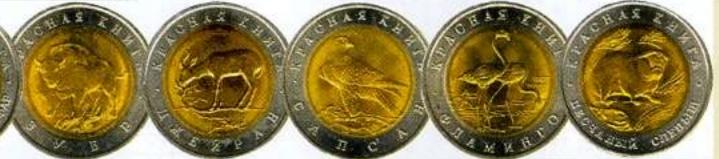

# Каталог-справочник Монеты РСФСР, СССР и России 1921-2011 годов

| <b>Монеты регулярных выпусков</b><br>Золото, Серебро 1921-1923 гг<br>Серебро 1924-1931 гг<br>Медь 1924-1928 гг<br>Никель, бронза1931-1935 гг<br><< | $\begin{array}{c ccccccccccccccccccccccccccccccccccc$                                                                        |
|----------------------------------------------------------------------------------------------------------------------------------------------------|------------------------------------------------------------------------------------------------------------------------------|
| Пробные монеты<br>Местные выпуски<br>Юбилейные и памятные монеты                                                                                   | 20.1-20.1316-1930.0-3719-21                                                                                                  |
| Золото<br>Драгоценные биметаллические<br>Платина<br>Палладий                                                                                       | 51.8       -       51.11       32-33         52.1       -       52.3       34-35         53.1       -       53.3       36-37 |
| Серебро<br>Медно-никель<br>Биметаллические<br>Тематические наборы                                                                                  | 55.1       -       55.3       56-60         56.1       -       56.3       61-62         57.1       -       57.4       63     |