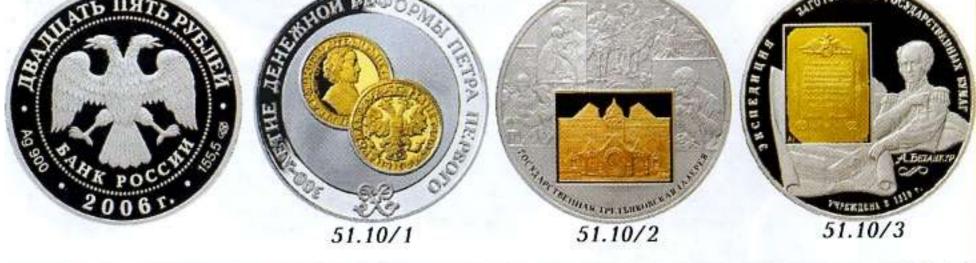

# Каталог-справочник Монеты РСФСР, СССР и России 1921-2011 годов

| <b>Монеты регулярных выпусков</b><br>Золото, Серебро 1921-1923 гг<br>Серебро 1924-1931 гг<br>Медь 1924-1928 гг<br>Никель, бронза1931-1935 гг<br><< | $\begin{array}{c ccccccccccccccccccccccccccccccccccc$                                                                        |
|----------------------------------------------------------------------------------------------------------------------------------------------------|------------------------------------------------------------------------------------------------------------------------------|
| Пробные монеты<br>Местные выпуски<br>Юбилейные и памятные монеты                                                                                   | 20.1-20.1316-1930.0-3719-21                                                                                                  |
| Золото<br>Драгоценные биметаллические<br>Платина<br>Палладий                                                                                       | 51.8       -       51.11       32-33         52.1       -       52.3       34-35         53.1       -       53.3       36-37 |
| Серебро<br>Медно-никель<br>Биметаллические<br>Тематические наборы                                                                                  | 55.1       -       55.3       56-60         56.1       -       56.3       61-62         57.1       -       57.4       63     |