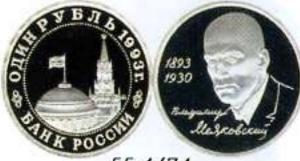

# Каталог-справочник Монеты РСФСР, СССР и России 1921-2011 годов

| <b>Монеты регулярных выпусков</b><br>Золото, Серебро 1921-1923 гг<br>Серебро 1924-1931 гг<br>Медь 1924-1928 гг<br>Никель, бронза1931-1935 гг<br><< | $\begin{array}{c ccccccccccccccccccccccccccccccccccc$                                                                        |
|----------------------------------------------------------------------------------------------------------------------------------------------------|------------------------------------------------------------------------------------------------------------------------------|
| Пробные монеты<br>Местные выпуски<br>Юбилейные и памятные монеты                                                                                   | 20.1-20.1316-1930.0-3719-21                                                                                                  |
| Золото<br>Драгоценные биметаллические<br>Платина<br>Палладий                                                                                       | 51.8       -       51.11       32-33         52.1       -       52.3       34-35         53.1       -       53.3       36-37 |
| Серебро<br>Медно-никель<br>Биметаллические<br>Тематические наборы                                                                                  | 55.1       -       55.3       56-60         56.1       -       56.3       61-62         57.1       -       57.4       63     |