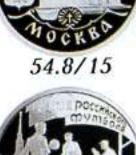

| 25 m                                                                                                            | 1100                       |
|                                                | 25 m                                                                                                            |                            |
|                                                | 25 m                                                                                                            | 1100                       |
|                                                |                                                                                                                 | 54.8/6 54.8/7              |

54.8/22



54.8/23

54.8/10 S EDDE

54.8/25



STATT HICK

54.8/27



54.8/29



54.8/31



-53-

### СЕРЕБРО. Юбилейные и памятные монеты



|          |                      |             | Юбилейные и памятные