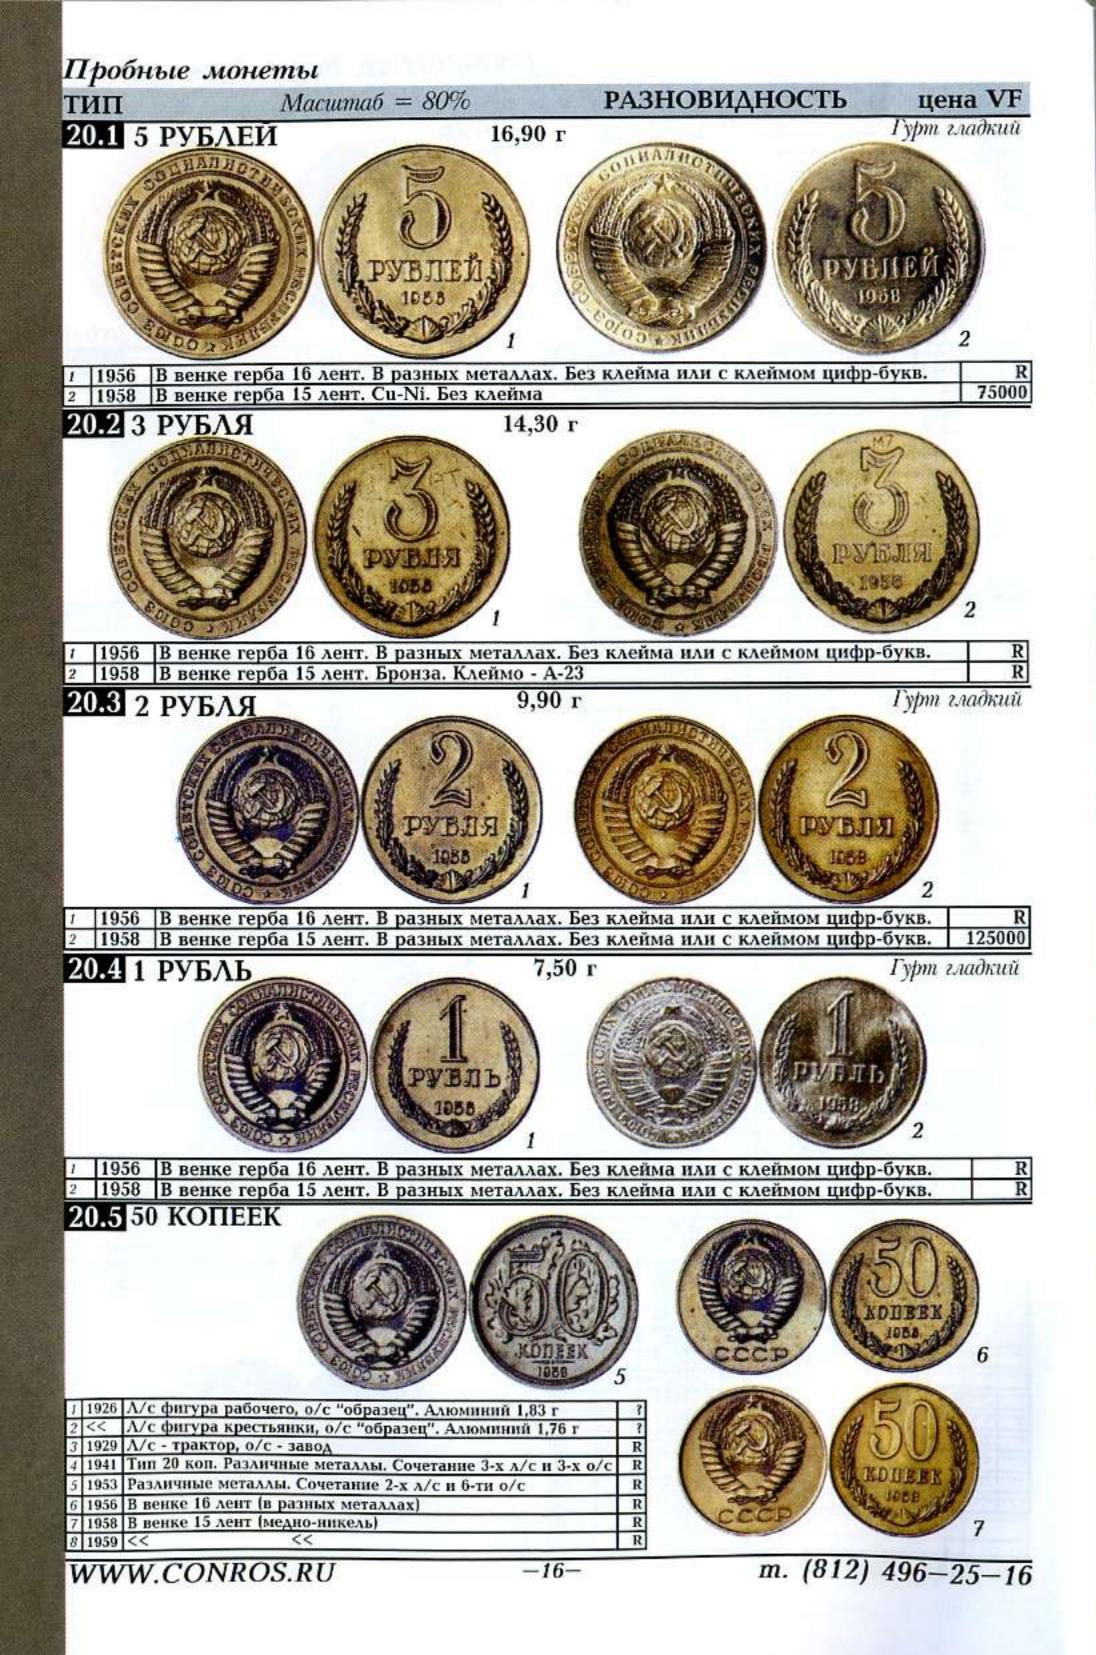

# Каталог-справочник Монеты РСФСР, СССР и России 1921-2011 годов

| <b>Монеты регулярных выпусков</b><br>Золото, Серебро 1921-1923 гг<br>Серебро 1924-1931 гг<br>Медь 1924-1928 гг<br>Никель, бронза1931-1935 гг<br><< | $\begin{array}{c ccccccccccccccccccccccccccccccccccc$                                                                        |
|----------------------------------------------------------------------------------------------------------------------------------------------------|------------------------------------------------------------------------------------------------------------------------------|
| Пробные монеты<br>Местные выпуски<br>Юбилейные и памятные монеты                                                                                   | 20.1-20.1316-1930.0-3719-21                                                                                                  |
| Золото<br>Драгоценные биметаллические<br>Платина<br>Палладий                                                                                       | 51.8       -       51.11       32-33         52.1       -       52.3       34-35         53.1       -       53.3       36-37 |
| Серебро<br>Медно-никель<br>Биметаллические<br>Тематические наборы                                                                                  | 55.1       -       55.3       56-60         56.1       -       56.3       61-62         57.1       -       57.4       63     |

### Как пользоваться справочником

1. По номиналу, году выпуска и особенностям имеющейся монеты находится изображение монетного типа в соответствующем разделе. Под изображением проставлены цены (в рублях) для состояний F, VF, XF, UNC на наиболее часто встречающуюся разновидность.

2. Сбоку от изображения типа монеты описаны его разновидности. Цена каждой разновидности указана для состояния VF. Цены для других состояний примерно пропорциональны приведенным под изображением. Знак R означает, что монета является очень редкой, и ее цена определяется спросом на аукционе. Следует помнить, что указанный в каталоге ряд цен по состояниям дает лишь ограниченную выборку из их огромного множества. Стоимость реальной монеты может быть как ниже первого значения, так и выше последнего.

Ц/м - цена металла. Л/с - лицевая сторона (аверс), о/с оборотная сторона (реверс). Б/б - без букв (монетного двора).

В столбце перед ценой проставлены тиражи монет. Тиражи через дробь соответствуют состояниям монет.

Сокращения: т - тысячи, м - миллионы.

Около изображений монет помещены нормативные проба и вес монет:

<u>Аи900</u> 8,60 г - золото, 900-й метрической пробы с нормативным весом монеты 8,60 грамм.

Аи900 - Золото, 900-й метрической пробы, в скобках указан вес (8,60 г чистого) агоценного металла в монете.