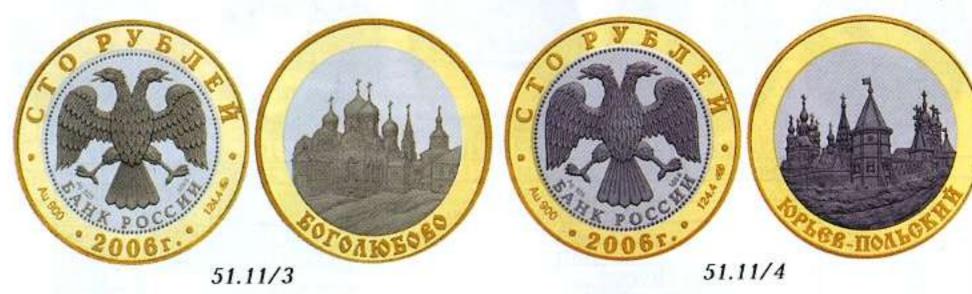

# Каталог-справочник Монеты РСФСР, СССР и России 1921-2011 годов

| <b>Монеты регулярных выпусков</b><br>Золото, Серебро 1921-1923 гг<br>Серебро 1924-1931 гг<br>Медь 1924-1928 гг<br>Никель, бронза1931-1935 гг<br><< | $\begin{array}{c ccccccccccccccccccccccccccccccccccc$                                                                        |
|----------------------------------------------------------------------------------------------------------------------------------------------------|------------------------------------------------------------------------------------------------------------------------------|
| Пробные монеты<br>Местные выпуски<br>Юбилейные и памятные монеты                                                                                   | 20.1-20.1316-1930.0-3719-21                                                                                                  |
| Золото<br>Драгоценные биметаллические<br>Платина<br>Палладий                                                                                       | 51.8       -       51.11       32-33         52.1       -       52.3       34-35         53.1       -       53.3       36-37 |
| Серебро<br>Медно-никель<br>Биметаллические<br>Тематические наборы                                                                                  | 55.1       -       55.3       56-60         56.1       -       56.3       61-62         57.1       -       57.4       63     |