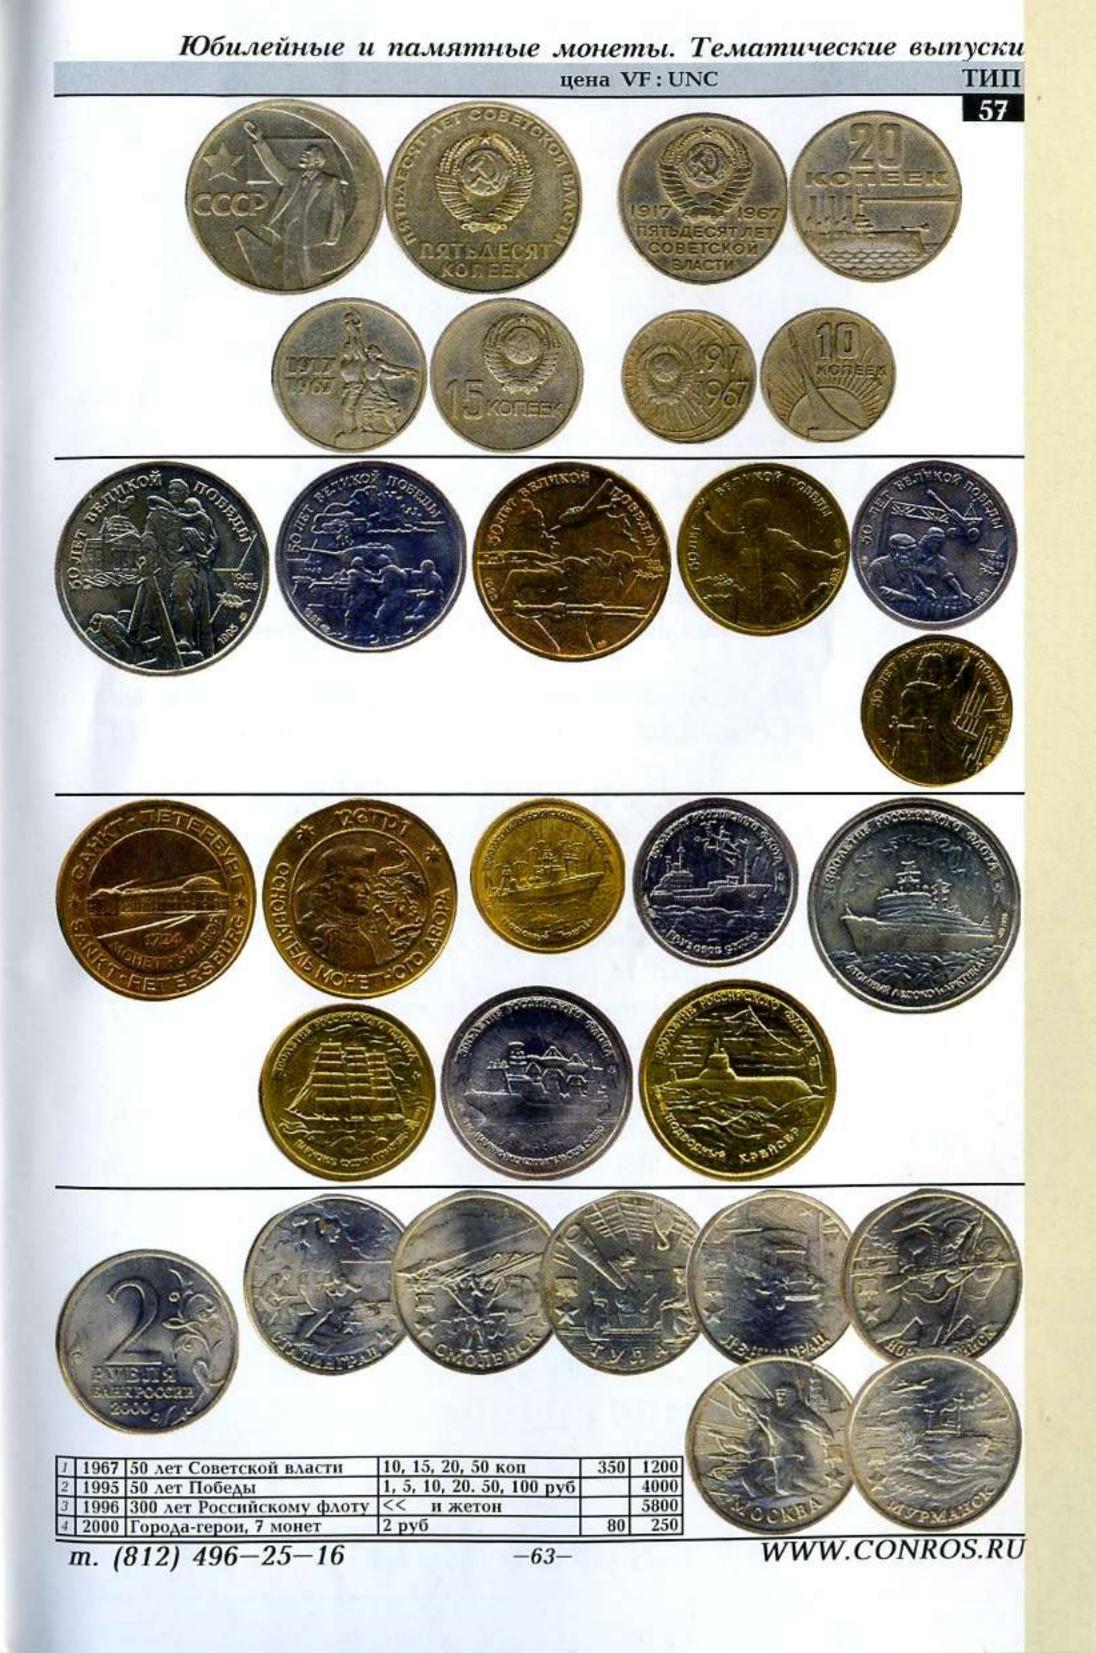

# Каталог-справочник Монеты РСФСР, СССР и России 1921-2011 годов

| <b>Монеты регулярных выпусков</b><br>Золото, Серебро 1921-1923 гг<br>Серебро 1924-1931 гг<br>Медь 1924-1928 гг<br>Никель, бронза1931-1935 гг<br><< | $\begin{array}{c ccccccccccccccccccccccccccccccccccc$                                                                        |
|----------------------------------------------------------------------------------------------------------------------------------------------------|------------------------------------------------------------------------------------------------------------------------------|
| Пробные монеты<br>Местные выпуски<br>Юбилейные и памятные монеты                                                                                   | 20.1-20.1316-1930.0-3719-21                                                                                                  |
| Золото<br>Драгоценные биметаллические<br>Платина<br>Палладий                                                                                       | 51.8       -       51.11       32-33         52.1       -       52.3       34-35         53.1       -       53.3       36-37 |
| Серебро<br>Медно-никель<br>Биметаллические<br>Тематические наборы                                                                                  | 55.1       -       55.3       56-60         56.1       -       56.3       61-62         57.1       -       57.4       63     |