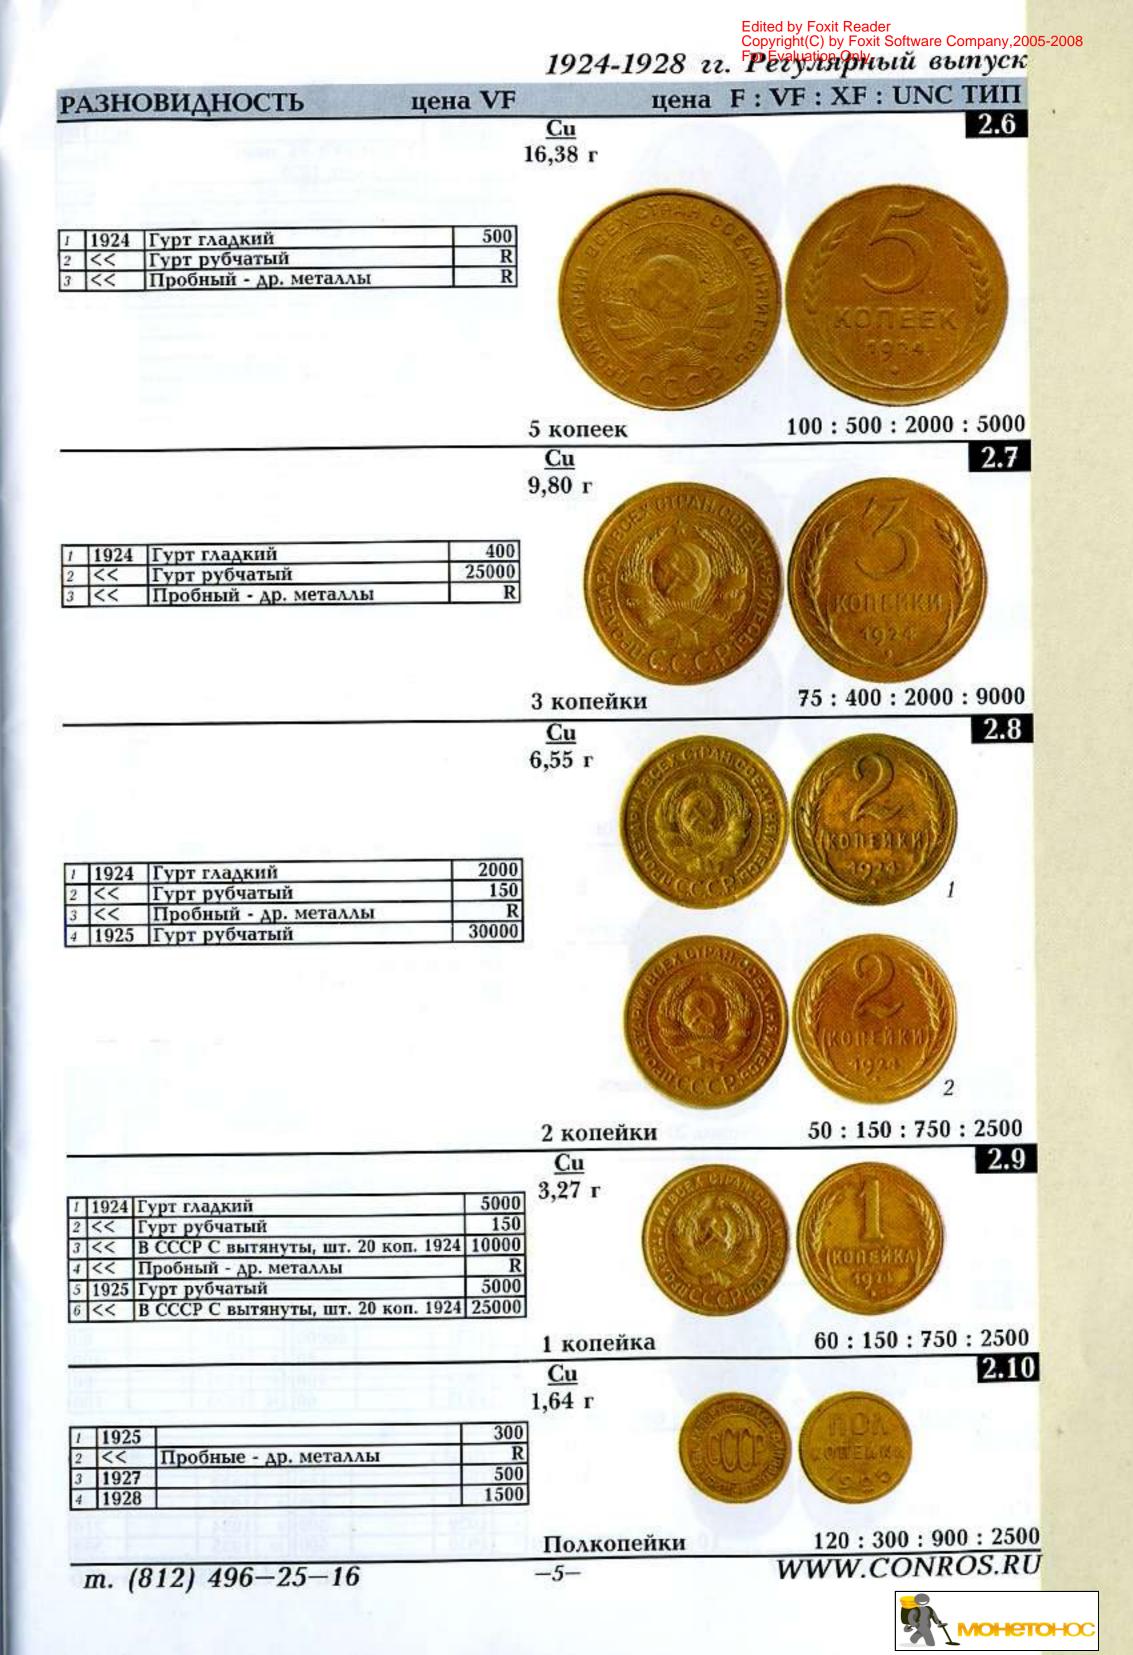

### Как пользоваться справочником

1. По номиналу, году выпуска и особенностям имеющейся монеты находится изображение монетного типа в соответствующем разделе. Под изображением проставлены цены (в рублях) для состояний F, VF, XF, UNC на наиболее часто встречающуюся разновидность.

2. Сбоку от изображения типа монеты описаны его разновидности. Цена каждой разновидности указана для состояния VF. Цены для других состояний примерно пропорциональны приведенным под изображением. Знак R означает, что монета является очень редкой, и ее цена определяется спросом на аукционе. Следует помнить, что указанный в каталоге ряд цен по состояниям дает лишь ограниченную выборку из их огромного множества. Стоимость реальной монеты может быть как ниже первого значения, так и выше последнего.

Ц/м - цена металла. Л/с - лицевая сторона (аверс), о/с оборотная сторона (реверс). Б/б - без букв (монетного двора).

В столбце перед ценой проставлены тиражи монет. Тиражи через дробь соответствуют состояниям монет.

Сокращения: т - тысячи, м - миллионы.

Около изображений монет помещены нормативные проба и вес монет:

<u>Аи900</u> 8,60 г - золото, 900-й метрической пробы с нормативным весом монеты 8,60 грамм.

Аи900 - Золото, 900-й метрической пробы, в скобках указан вес (8,60 г чистого) агоценного металла в монете.