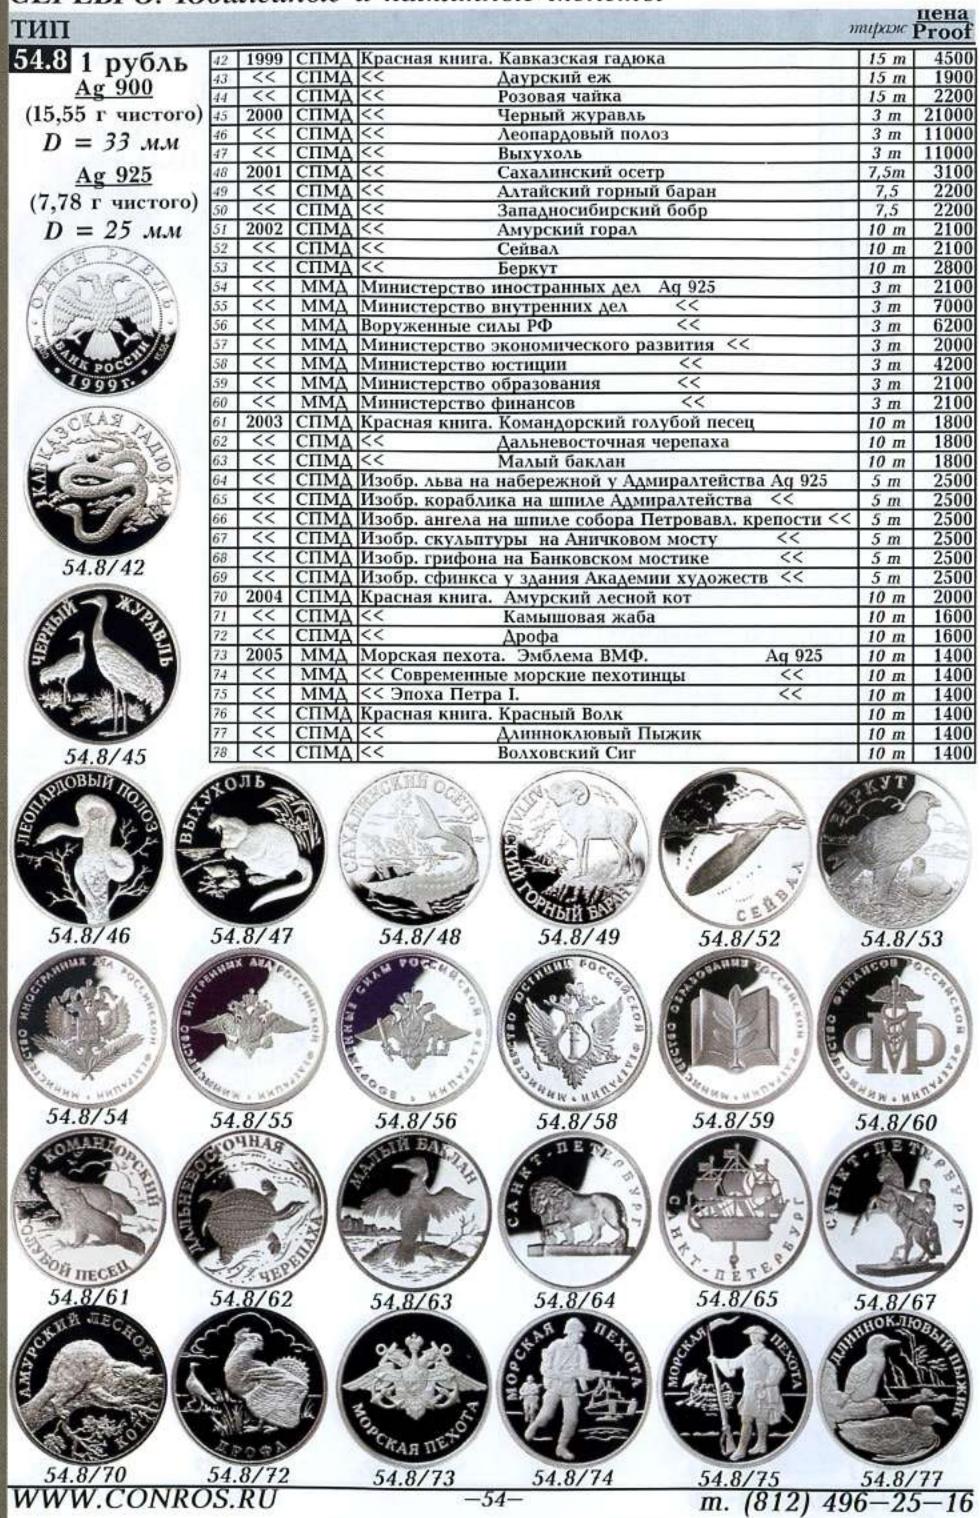

| 1100                       |
|                                                | 25 m                                                                                                            |                            |
|                                                | 25 m                                                                                                            | 1100                       |
|                                                |                                                                                                                 | 54.8/6 54.8/7              |

54.8/22



54.8/23

54.8/10 S EDDE

54.8/25



STATT HICK

54.8/27



54.8/29



54.8/31



-53-

### СЕРЕБРО. Юбилейные и памятные монеты



|          |                      |             | Юбилейные и памятные