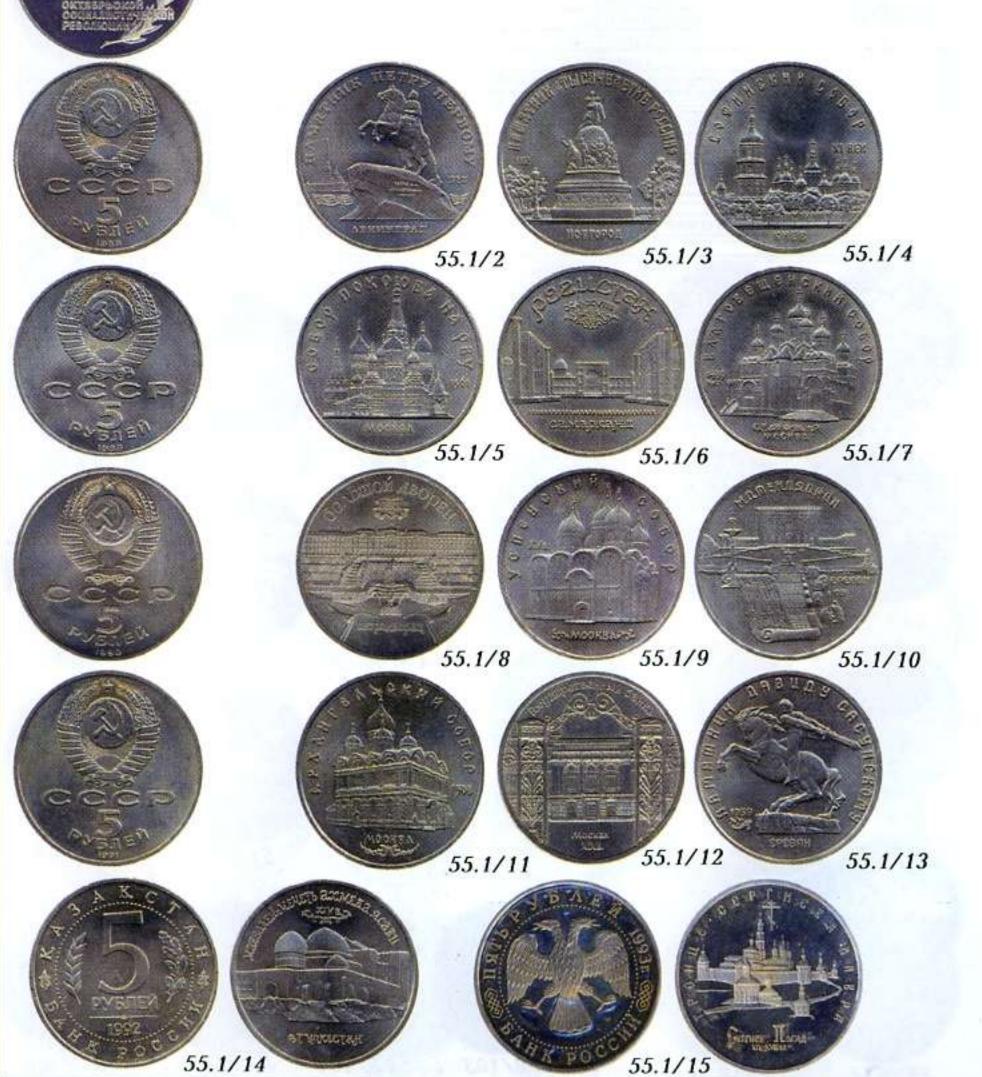

# Каталог-справочник Монеты РСФСР, СССР и России 1921-2011 годов

| <b>Монеты регулярных выпусков</b><br>Золото, Серебро 1921-1923 гг<br>Серебро 1924-1931 гг<br>Медь 1924-1928 гг<br>Никель, бронза1931-1935 гг<br><< | $\begin{array}{c ccccccccccccccccccccccccccccccccccc$                                                                        |
|----------------------------------------------------------------------------------------------------------------------------------------------------|------------------------------------------------------------------------------------------------------------------------------|
| Пробные монеты<br>Местные выпуски<br>Юбилейные и памятные монеты                                                                                   | 20.1-20.1316-1930.0-3719-21                                                                                                  |
| Золото<br>Драгоценные биметаллические<br>Платина<br>Палладий                                                                                       | 51.8       -       51.11       32-33         52.1       -       52.3       34-35         53.1       -       53.3       36-37 |
| Серебро<br>Медно-никель<br>Биметаллические<br>Тематические наборы                                                                                  | 55.1       -       55.3       56-60         56.1       -       56.3       61-62         57.1       -       57.4       63     |