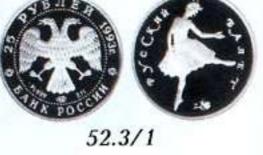

Сокращения: т - тысячи, м - миллионы.

Около изображений монет помещены нормативные проба и вес монет:

<u>Аи900</u> 8,60 г - золото, 900-й метрической пробы с нормативным весом монеты 8,60 грамм.

Аи900 - Золото, 900-й метрической пробы, в скобках указан вес (8,60 г чистого) агоценного металла в монете.