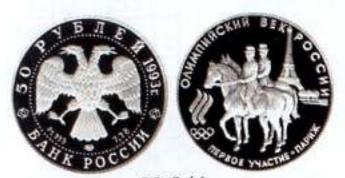

# Каталог-справочник Монеты РСФСР, СССР и России 1921-2011 годов

| <b>Монеты регулярных выпусков</b><br>Золото, Серебро 1921-1923 гг<br>Серебро 1924-1931 гг<br>Медь 1924-1928 гг<br>Никель, бронза1931-1935 гг<br><< | $\begin{array}{c ccccccccccccccccccccccccccccccccccc$                                                                        |
|----------------------------------------------------------------------------------------------------------------------------------------------------|------------------------------------------------------------------------------------------------------------------------------|
| Пробные монеты<br>Местные выпуски<br>Юбилейные и памятные монеты                                                                                   | 20.1-20.1316-1930.0-3719-21                                                                                                  |
| Золото<br>Драгоценные биметаллические<br>Платина<br>Палладий                                                                                       | 51.8       -       51.11       32-33         52.1       -       52.3       34-35         53.1       -       53.3       36-37 |
| Серебро<br>Медно-никель<br>Биметаллические<br>Тематические наборы                                                                                  | 55.1       -       55.3       56-60         56.1       -       56.3       61-62         57.1       -       57.4       63     |