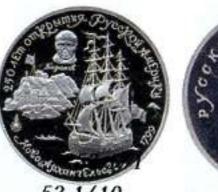

# Каталог-справочник Монеты РСФСР, СССР и России 1921-2011 годов

| <b>Монеты регулярных выпусков</b><br>Золото, Серебро 1921-1923 гг<br>Серебро 1924-1931 гг<br>Медь 1924-1928 гг<br>Никель, бронза1931-1935 гг<br><< | $\begin{array}{c ccccccccccccccccccccccccccccccccccc$                                                                        |
|----------------------------------------------------------------------------------------------------------------------------------------------------|------------------------------------------------------------------------------------------------------------------------------|
| Пробные монеты<br>Местные выпуски<br>Юбилейные и памятные монеты                                                                                   | 20.1-20.1316-1930.0-3719-21                                                                                                  |
| Золото<br>Драгоценные биметаллические<br>Платина<br>Палладий                                                                                       | 51.8       -       51.11       32-33         52.1       -       52.3       34-35         53.1       -       53.3       36-37 |
| Серебро<br>Медно-никель<br>Биметаллические<br>Тематические наборы                                                                                  | 55.1       -       55.3       56-60         56.1       -       56.3       61-62         57.1       -       57.4       63     |