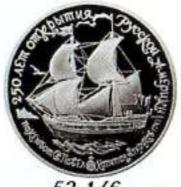

# Каталог-справочник Монеты РСФСР, СССР и России 1921-2011 годов

| <b>Монеты регулярных выпусков</b><br>Золото, Серебро 1921-1923 гг<br>Серебро 1924-1931 гг<br>Медь 1924-1928 гг<br>Никель, бронза1931-1935 гг<br><< | $\begin{array}{c ccccccccccccccccccccccccccccccccccc$                                                                        |
|----------------------------------------------------------------------------------------------------------------------------------------------------|------------------------------------------------------------------------------------------------------------------------------|
| Пробные монеты<br>Местные выпуски<br>Юбилейные и памятные монеты                                                                                   | 20.1-20.1316-1930.0-3719-21                                                                                                  |
| Золото<br>Драгоценные биметаллические<br>Платина<br>Палладий                                                                                       | 51.8       -       51.11       32-33         52.1       -       52.3       34-35         53.1       -       53.3       36-37 |
| Серебро<br>Медно-никель<br>Биметаллические<br>Тематические наборы                                                                                  | 55.1       -       55.3       56-60         56.1       -       56.3       61-62         57.1       -       57.4       63     |