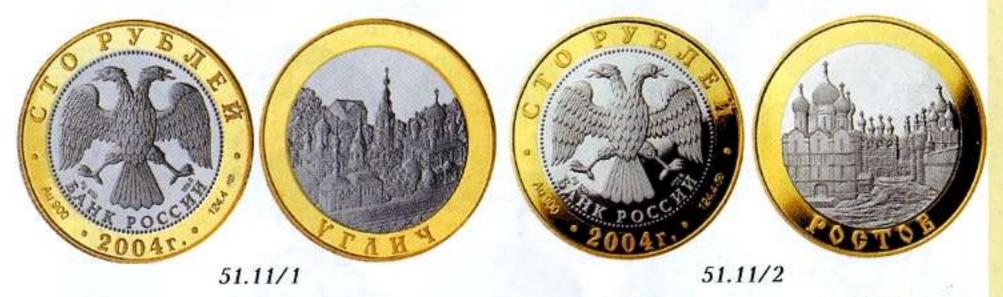

# Каталог-справочник Монеты РСФСР, СССР и России 1921-2011 годов

| <b>Монеты регулярных выпусков</b><br>Золото, Серебро 1921-1923 гг<br>Серебро 1924-1931 гг<br>Медь 1924-1928 гг<br>Никель, бронза1931-1935 гг<br><< | $\begin{array}{c ccccccccccccccccccccccccccccccccccc$                                                                        |
|----------------------------------------------------------------------------------------------------------------------------------------------------|------------------------------------------------------------------------------------------------------------------------------|
| Пробные монеты<br>Местные выпуски<br>Юбилейные и памятные монеты                                                                                   | 20.1-20.1316-1930.0-3719-21                                                                                                  |
| Золото<br>Драгоценные биметаллические<br>Платина<br>Палладий                                                                                       | 51.8       -       51.11       32-33         52.1       -       52.3       34-35         53.1       -       53.3       36-37 |
| Серебро<br>Медно-никель<br>Биметаллические<br>Тематические наборы                                                                                  | 55.1       -       55.3       56-60         56.1       -       56.3       61-62         57.1       -       57.4       63     |