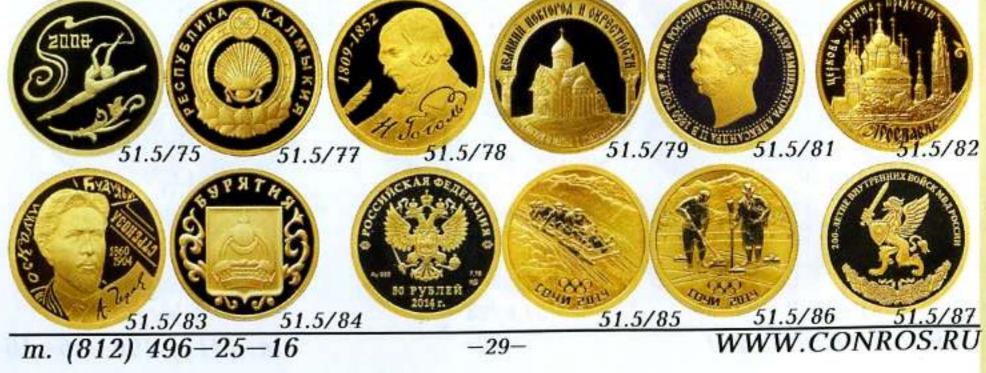

# Каталог-справочник Монеты РСФСР, СССР и России 1921-2011 годов

| <b>Монеты регулярных выпусков</b><br>Золото, Серебро 1921-1923 гг<br>Серебро 1924-1931 гг<br>Медь 1924-1928 гг<br>Никель, бронза1931-1935 гг<br><< | $\begin{array}{c ccccccccccccccccccccccccccccccccccc$                                                                        |
|----------------------------------------------------------------------------------------------------------------------------------------------------|------------------------------------------------------------------------------------------------------------------------------|
| Пробные монеты<br>Местные выпуски<br>Юбилейные и памятные монеты                                                                                   | 20.1-20.1316-1930.0-3719-21                                                                                                  |
| Золото<br>Драгоценные биметаллические<br>Платина<br>Палладий                                                                                       | 51.8       -       51.11       32-33         52.1       -       52.3       34-35         53.1       -       53.3       36-37 |
| Серебро<br>Медно-никель<br>Биметаллические<br>Тематические наборы                                                                                  | 55.1       -       55.3       56-60         56.1       -       56.3       61-62         57.1       -       57.4       63     |