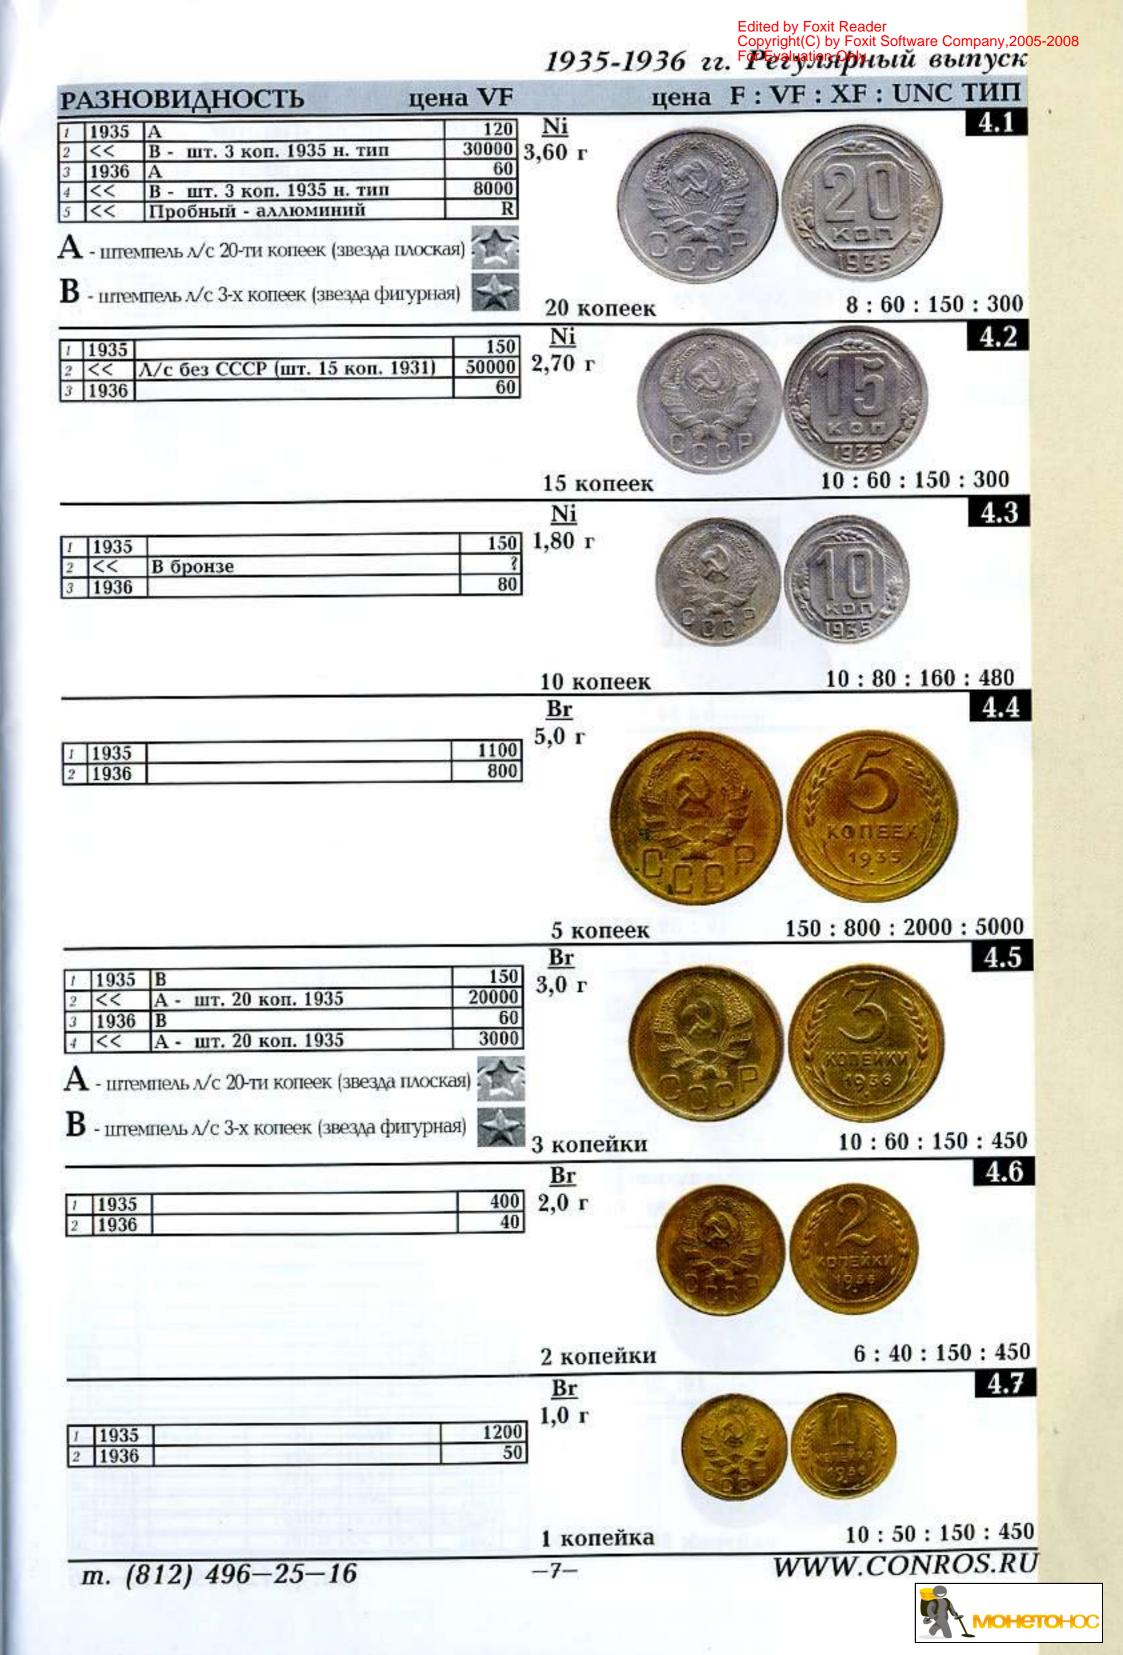

# Каталог-справочник Монеты РСФСР, СССР и России 1921-2011 годов

| <b>Монеты регулярных выпусков</b><br>Золото, Серебро 1921-1923 гг<br>Серебро 1924-1931 гг<br>Медь 1924-1928 гг<br>Никель, бронза1931-1935 гг<br><< | $\begin{array}{c ccccccccccccccccccccccccccccccccccc$                                                                        |
|----------------------------------------------------------------------------------------------------------------------------------------------------|------------------------------------------------------------------------------------------------------------------------------|
| Пробные монеты<br>Местные выпуски<br>Юбилейные и памятные монеты                                                                                   | 20.1-20.1316-1930.0-3719-21                                                                                                  |
| Золото<br>Драгоценные биметаллические<br>Платина<br>Палладий                                                                                       | 51.8       -       51.11       32-33         52.1       -       52.3       34-35         53.1       -       53.3       36-37 |
| Серебро<br>Медно-никель<br>Биметаллические<br>Тематические наборы                                                                                  | 55.1       -       55.3       56-60         56.1       -       56.3       61-62         57.1       -       57.4       63     |

### Как пользоваться справочником

1. По номиналу, году выпуска и особенностям имеющейся монеты находится изображение монетного типа в соответствующем разделе. Под изображением проставлены цены (в рублях) для состояний F, VF, XF, UNC на наиболее часто встречающуюся разновидность.

2. Сбоку от изображения типа монеты описаны его разновидности. Цена каждой разновидности указана для состояния VF. Цены для других состояний примерно пропорциональны приведенным под изображением. Знак R означает, что монета является очень редкой, и ее цена определяется спросом на аукционе. Следует помнить, что указанный в каталоге ряд цен по состояниям дает лишь ограниченную выборку из их огромного множества. Стоимость реальной монеты может быть как ниже первого значения, так и выше последнего.

Ц/м - цена металла. Л/с - лицевая сторона (аверс), о/с оборотная сторона (реверс). Б/б - без букв (монетного двора).

В столбце перед ценой проставлены тиражи монет. Тиражи через дробь соответствуют состояниям монет.

Сокращения: т - тысячи, м - миллионы.

Около изображений монет помещены нормативные проба и вес монет:

<u>Аи900</u> 8,60 г - золото, 900-й метрической пробы с нормативным весом монеты 8,60 грамм.

Аи900 - Золото, 900-й метрической пробы, в скобках указан вес (8,60 г чистого) агоценного металла в монете.