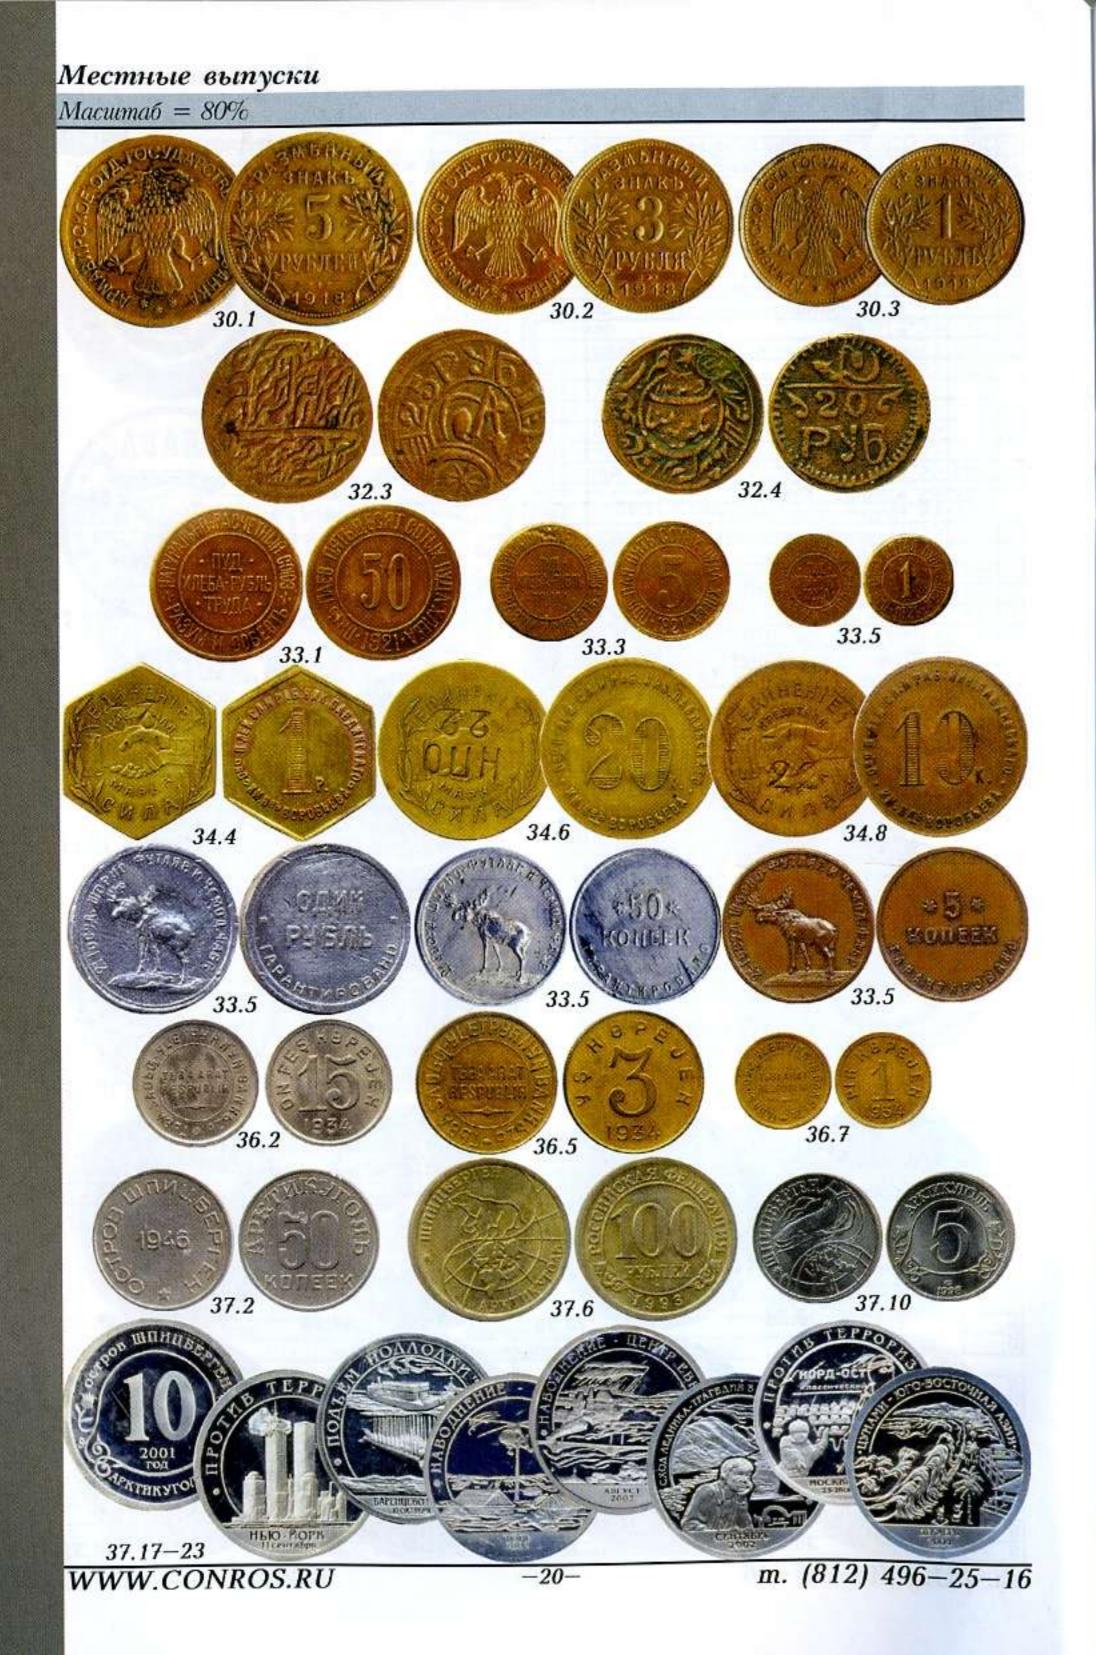

# Структура каталога

Монеты в каталоге расположены по разделам (см. стр. 1). Внутри разделов выделены *munы* (N) по убыванию номиналов в хронологическом порядке. В типах выделены и пронумерованы *разновидности*.

### Как пользоваться справочником

1. По номиналу, году выпуска и особенностям имеющейся монеты находится изображение монетного типа в соответствующем разделе. Под изображением проставлены цены (в рублях) для состояний F, VF, XF, UNC на наиболее часто встречающуюся разновидность.

2. Сбоку от изображения типа монеты описаны его разновидности. Цена каждой разновидности указана для состояния VF. Цены для других состояний примерно пропорциональны приведенным под изображением. Знак R означает, что монета является очень редкой, и ее цена определяется спросом на аукционе. Следует помнить, что указанный в каталоге ряд цен по состояниям дает лишь ограниченную выборку из их огромного множества. Стоимость реальной монеты может быть как ниже первого значения, так и выше последнего.