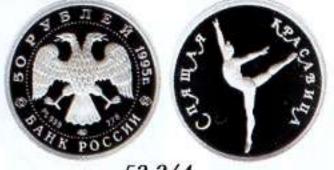

Сокращения: т - тысячи, м - миллионы.

Около изображений монет помещены нормативные проба и вес монет:

<u>Аи900</u> 8,60 г - золото, 900-й метрической пробы с нормативным весом монеты 8,60 грамм.

Аи900 - Золото, 900-й метрической пробы, в скобках указан вес (8,60 г чистого) агоценного металла в монете.