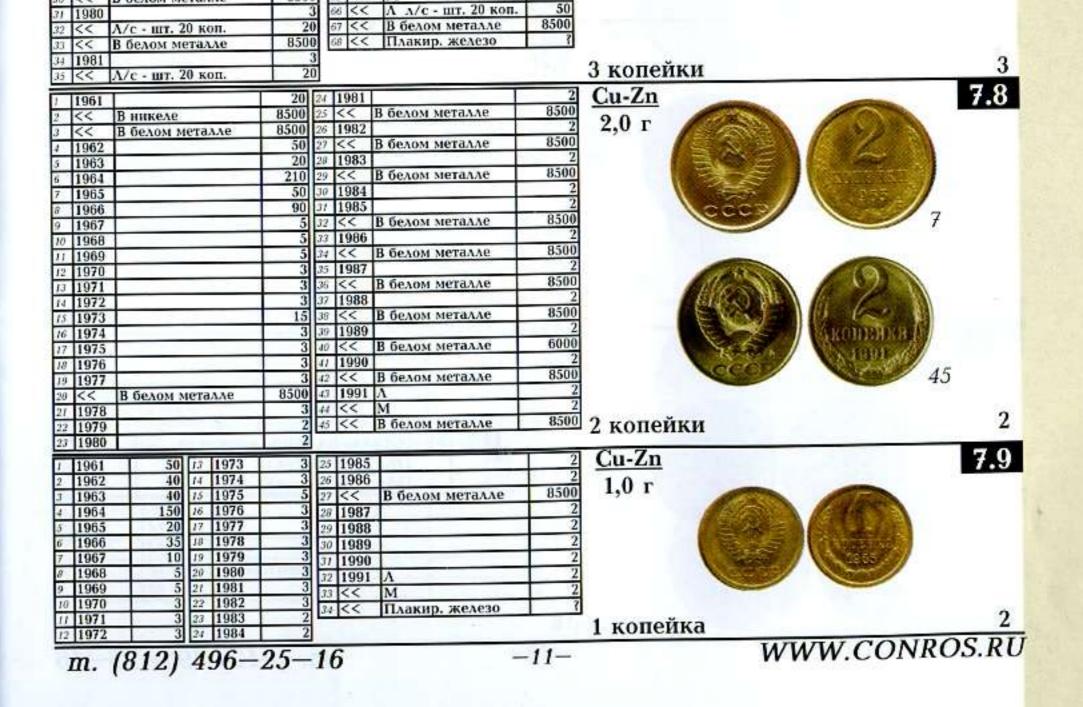

# Каталог-справочник Монеты РСФСР, СССР и России 1921-2011 годов

| <b>Монеты регулярных выпусков</b><br>Золото, Серебро 1921-1923 гг<br>Серебро 1924-1931 гг<br>Медь 1924-1928 гг<br>Никель, бронза1931-1935 гг<br><< | $\begin{array}{c ccccccccccccccccccccccccccccccccccc$                                                                        |
|----------------------------------------------------------------------------------------------------------------------------------------------------|------------------------------------------------------------------------------------------------------------------------------|
| Пробные монеты<br>Местные выпуски<br>Юбилейные и памятные монеты                                                                                   | 20.1-20.1316-1930.0-3719-21                                                                                                  |
| Золото<br>Драгоценные биметаллические<br>Платина<br>Палладий                                                                                       | 51.8       -       51.11       32-33         52.1       -       52.3       34-35         53.1       -       53.3       36-37 |
| Серебро<br>Медно-никель<br>Биметаллические<br>Тематические наборы                                                                                  | 55.1       -       55.3       56-60         56.1       -       56.3       61-62         57.1       -       57.4       63     |

### Как пользоваться справочником

1. По номиналу, году выпуска и особенностям имеющейся монеты находится изображение монетного типа в соответствующем разделе. Под изображением проставлены цены (в рублях) для состояний F, VF, XF, UNC на наиболее часто встречающуюся разновидность.

2. Сбоку от изображения типа монеты описаны его разновидности. Цена каждой разновидности указана для состояния VF. Цены для других состояний примерно пропорциональны приведенным под изображением. Знак R означает, что монета является очень редкой, и ее цена определяется спросом на аукционе. Следует помнить, что указанный в каталоге ряд цен по состояниям дает лишь ограниченную выборку из их огромного множества. Стоимость реальной монеты может быть как ниже первого значения, так и выше последнего.

Ц/м - цена металла. Л/с - лицевая сторона (аверс), о/с оборотная сторона (реверс). Б/б - без букв (монетного двора).

В столбце перед ценой проставлены тиражи монет. Тиражи через дробь соответствуют состояниям монет.

Сокращения: т - тысячи, м - миллионы.

Около изображений монет помещены нормативные проба и вес монет:

<u>Аи900</u> 8,60 г - золото, 900-й метрической пробы с нормативным весом монеты 8,60 грамм.

Аи900 - Золото, 900-й метрической пробы, в скобках указан вес (8,60 г чистого) агоценного металла в монете.