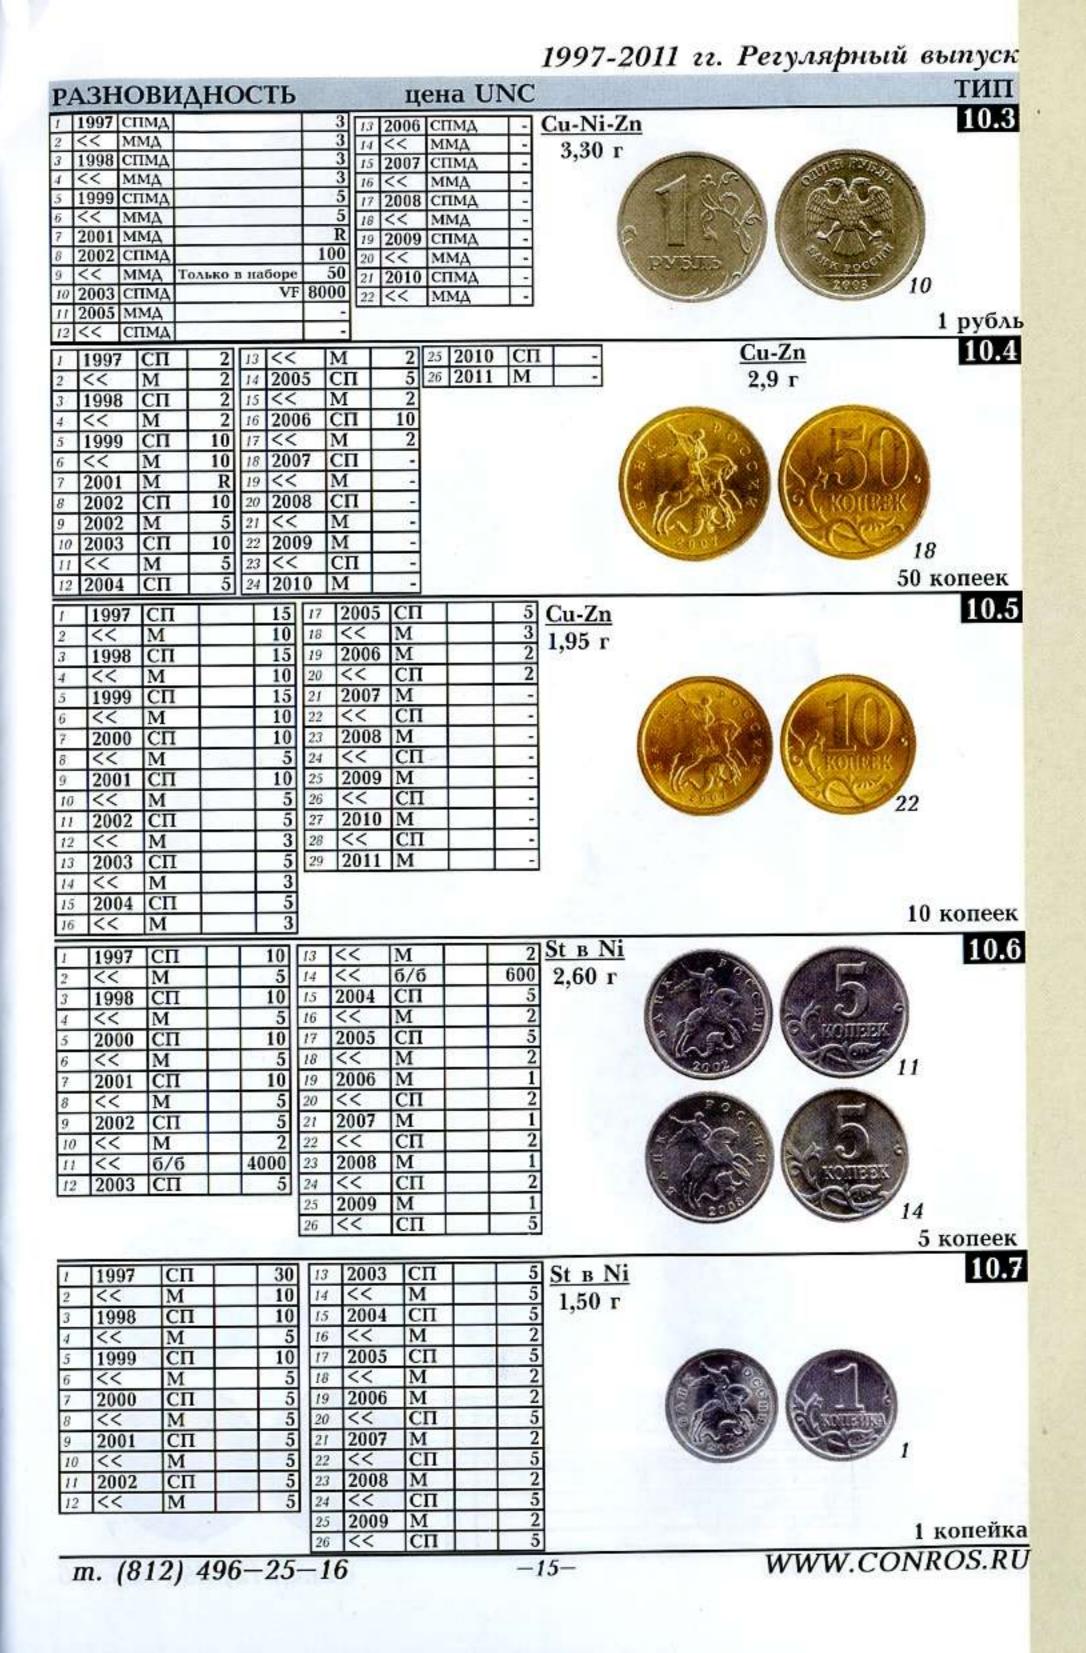

# Каталог-справочник Монеты РСФСР, СССР и России 1921-2011 годов

| <b>Монеты регулярных выпусков</b><br>Золото, Серебро 1921-1923 гг<br>Серебро 1924-1931 гг<br>Медь 1924-1928 гг<br>Никель, бронза1931-1935 гг<br><< | $\begin{array}{c ccccccccccccccccccccccccccccccccccc$                                                                        |
|----------------------------------------------------------------------------------------------------------------------------------------------------|------------------------------------------------------------------------------------------------------------------------------|
| Пробные монеты<br>Местные выпуски<br>Юбилейные и памятные монеты                                                                                   | 20.1-20.1316-1930.0-3719-21                                                                                                  |
| Золото<br>Драгоценные биметаллические<br>Платина<br>Палладий                                                                                       | 51.8       -       51.11       32-33         52.1       -       52.3       34-35         53.1       -       53.3       36-37 |
| Серебро<br>Медно-никель<br>Биметаллические<br>Тематические наборы                                                                                  | 55.1       -       55.3       56-60         56.1       -       56.3       61-62         57.1       -       57.4       63     |

### Как пользоваться справочником

1. По номиналу, году выпуска и особенностям имеющейся монеты находится изображение монетного типа в соответствующем разделе. Под изображением проставлены цены (в рублях) для состояний F, VF, XF, UNC на наиболее часто встречающуюся разновидность.

2. Сбоку от изображения типа монеты описаны его разновидности. Цена каждой разновидности указана для состояния VF. Цены для других состояний примерно пропорциональны приведенным под изображением. Знак R означает, что монета является очень редкой, и ее цена определяется спросом на аукционе. Следует помнить, что указанный в каталоге ряд цен по состояниям дает лишь ограниченную выборку из их огромного множества. Стоимость реальной монеты может быть как ниже первого значения, так и выше последнего.

Ц/м - цена металла. Л/с - лицевая сторона (аверс), о/с оборотная сторона (реверс). Б/б - без букв (монетного двора).

В столбце перед ценой проставлены тиражи монет. Тиражи через дробь соответствуют состояниям монет.

Сокращения: т - тысячи, м - миллионы.

Около изображений монет помещены нормативные проба и вес монет:

<u>Аи900</u> 8,60 г - золото, 900-й метрической пробы с нормативным весом монеты 8,60 грамм.

Аи900 - Золото, 900-й метрической пробы, в скобках указан вес (8,60 г чистого) агоценного металла в монете.