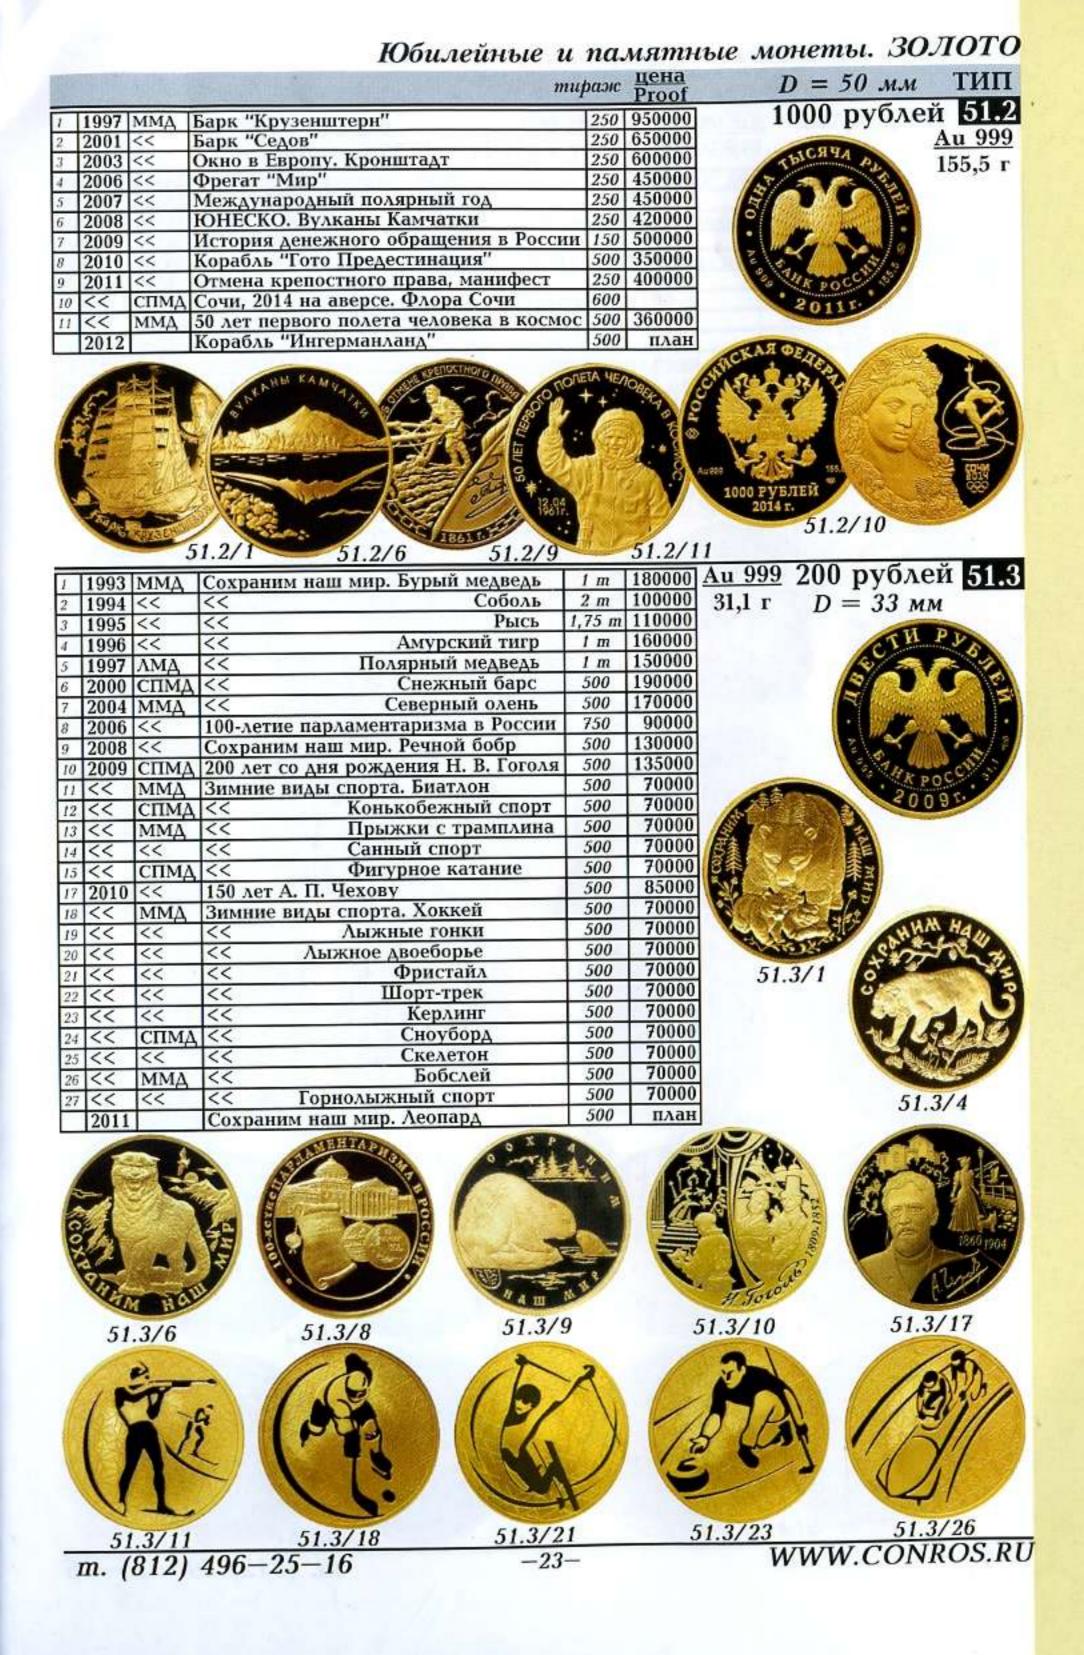

### Как пользоваться справочником

1. По номиналу, году выпуска и особенностям имеющейся монеты находится изображение монетного типа в соответствующем разделе. Под изображением проставлены цены (в рублях) для состояний F, VF, XF, UNC на наиболее часто встречающуюся разновидность.

2. Сбоку от изображения типа монеты описаны его разновидности. Цена каждой разновидности указана для состояния VF. Цены для других состояний примерно пропорциональны приведенным под изображением. Знак R означает, что монета является очень редкой, и ее цена определяется спросом на аукционе. Следует помнить, что указанный в каталоге ряд цен по состояниям дает лишь ограниченную выборку из их огромного множества. Стоимость реальной монеты может быть как ниже первого значения, так и выше последнего.

Ц/м - цена металла. Л/с - лицевая сторона (аверс), о/с оборотная сторона (реверс). Б/б - без букв (монетного двора).

В столбце перед ценой проставлены тиражи монет. Тиражи через дробь соответствуют состояниям монет.

Сокращения: т - тысячи, м - миллионы.

Около изображений монет помещены нормативные проба и вес монет:

<u>Аи900</u> 8,60 г - золото, 900-й метрической пробы с нормативным весом монеты 8,60 грамм.

Аи900 - Золото, 900-й метрической пробы, в скобках указан вес (8,60 г чистого) агоценного металла в монете.