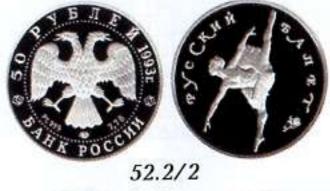

# Каталог-справочник Монеты РСФСР, СССР и России 1921-2011 годов

| <b>Монеты регулярных выпусков</b><br>Золото, Серебро 1921-1923 гг<br>Серебро 1924-1931 гг<br>Медь 1924-1928 гг<br>Никель, бронза1931-1935 гг<br><< | $\begin{array}{c ccccccccccccccccccccccccccccccccccc$                                                                        |
|----------------------------------------------------------------------------------------------------------------------------------------------------|------------------------------------------------------------------------------------------------------------------------------|
| Пробные монеты<br>Местные выпуски<br>Юбилейные и памятные монеты                                                                                   | 20.1-20.1316-1930.0-3719-21                                                                                                  |
| Золото<br>Драгоценные биметаллические<br>Платина<br>Палладий                                                                                       | 51.8       -       51.11       32-33         52.1       -       52.3       34-35         53.1       -       53.3       36-37 |
| Серебро<br>Медно-никель<br>Биметаллические<br>Тематические наборы                                                                                  | 55.1       -       55.3       56-60         56.1       -       56.3       61-62         57.1       -       57.4       63     |