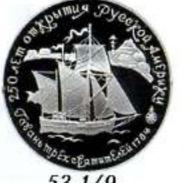

# Каталог-справочник Монеты РСФСР, СССР и России 1921-2011 годов

| <b>Монеты регулярных выпусков</b><br>Золото, Серебро 1921-1923 гг<br>Серебро 1924-1931 гг<br>Медь 1924-1928 гг<br>Никель, бронза1931-1935 гг<br><< | $\begin{array}{c ccccccccccccccccccccccccccccccccccc$                                                                        |
|----------------------------------------------------------------------------------------------------------------------------------------------------|------------------------------------------------------------------------------------------------------------------------------|
| Пробные монеты<br>Местные выпуски<br>Юбилейные и памятные монеты                                                                                   | 20.1-20.1316-1930.0-3719-21                                                                                                  |
| Золото<br>Драгоценные биметаллические<br>Платина<br>Палладий                                                                                       | 51.8       -       51.11       32-33         52.1       -       52.3       34-35         53.1       -       53.3       36-37 |
| Серебро<br>Медно-никель<br>Биметаллические<br>Тематические наборы                                                                                  | 55.1       -       55.3       56-60         56.1       -       56.3       61-62         57.1       -       57.4       63     |