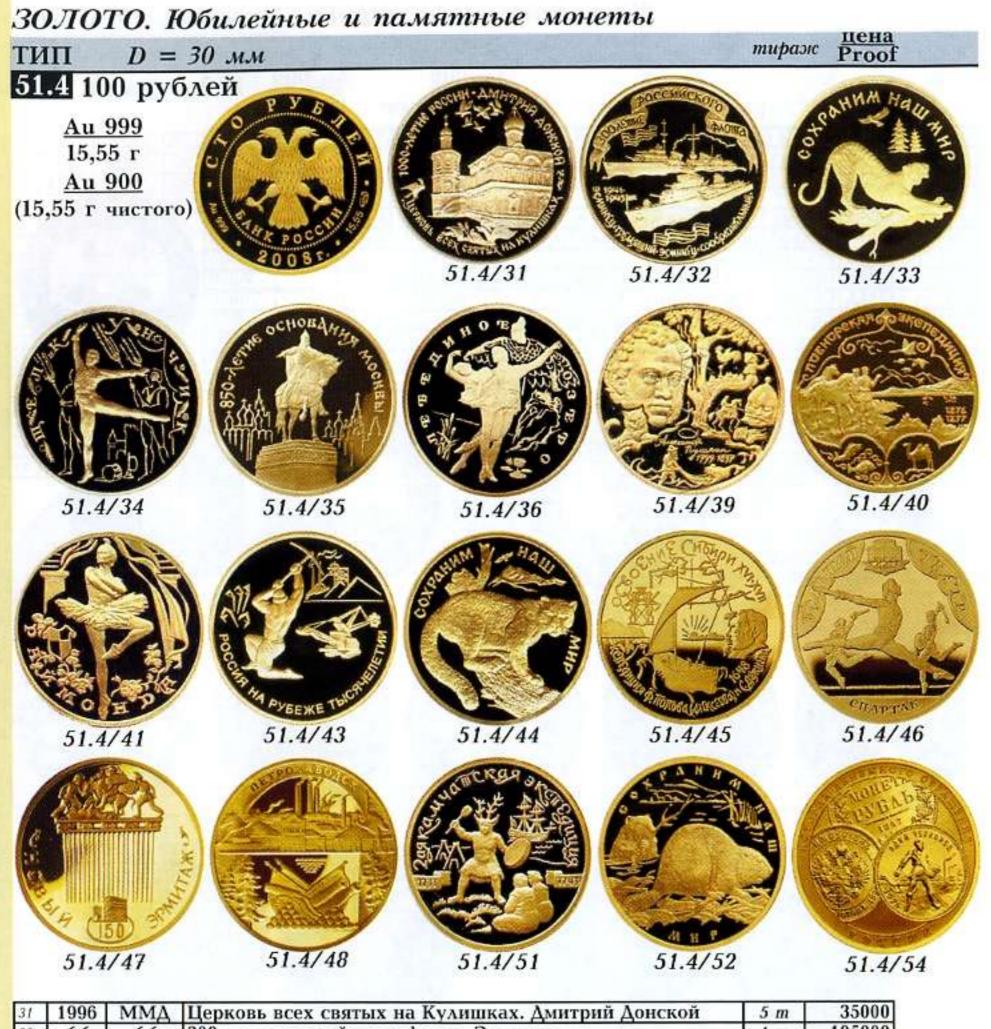

### Как пользоваться справочником

1. По номиналу, году выпуска и особенностям имеющейся монеты находится изображение монетного типа в соответствующем разделе. Под изображением проставлены цены (в рублях) для состояний F, VF, XF, UNC на наиболее часто встречающуюся разновидность.

2. Сбоку от изображения типа монеты описаны его разновидности. Цена каждой разновидности указана для состояния VF. Цены для других состояний примерно пропорциональны приведенным под изображением. Знак R означает, что монета является очень редкой, и ее цена определяется спросом на аукционе. Следует помнить, что указанный в каталоге ряд цен по состояниям дает лишь ограниченную выборку из их огромного множества. Стоимость реальной монеты может быть как ниже первого значения, так и выше последнего.

Ц/м - цена металла. Л/с - лицевая сторона (аверс), о/с оборотная сторона (реверс). Б/б - без букв (монетного двора).

В столбце перед ценой проставлены тиражи монет. Тиражи через дробь соответствуют состояниям монет.

Сокращения: т - тысячи, м - миллионы.

Около изображений монет помещены нормативные проба и вес монет:

<u>Аи900</u> 8,60 г - золото, 900-й метрической пробы с нормативным весом монеты 8,60 грамм.

Аи900 - Золото, 900-й метрической пробы, в скобках указан вес (8,60 г чистого) агоценного металла в монете.