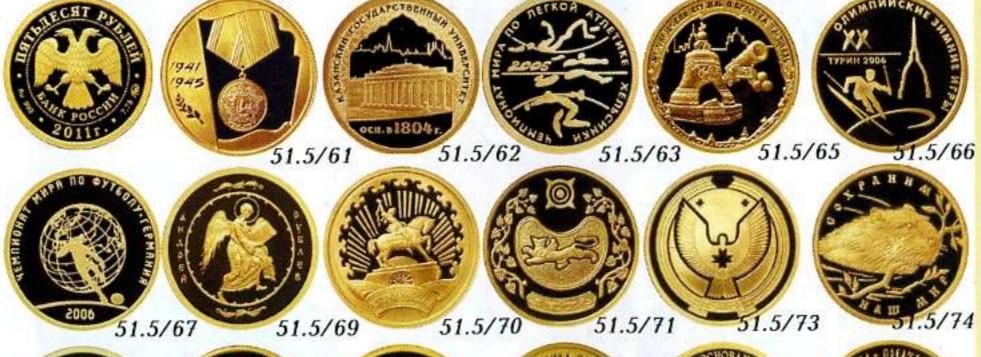

# Каталог-справочник Монеты РСФСР, СССР и России 1921-2011 годов

| <b>Монеты регулярных выпусков</b><br>Золото, Серебро 1921-1923 гг<br>Серебро 1924-1931 гг<br>Медь 1924-1928 гг<br>Никель, бронза1931-1935 гг<br><< | $\begin{array}{c ccccccccccccccccccccccccccccccccccc$                                                                        |
|----------------------------------------------------------------------------------------------------------------------------------------------------|------------------------------------------------------------------------------------------------------------------------------|
| Пробные монеты<br>Местные выпуски<br>Юбилейные и памятные монеты                                                                                   | 20.1-20.1316-1930.0-3719-21                                                                                                  |
| Золото<br>Драгоценные биметаллические<br>Платина<br>Палладий                                                                                       | 51.8       -       51.11       32-33         52.1       -       52.3       34-35         53.1       -       53.3       36-37 |
| Серебро<br>Медно-никель<br>Биметаллические<br>Тематические наборы                                                                                  | 55.1       -       55.3       56-60         56.1       -       56.3       61-62         57.1       -       57.4       63     |